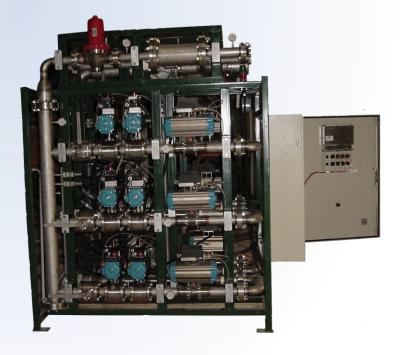

THREE ZONE OXYGEN/NATURAL GAS SAFETY SHUT-OFF W/PRESSURE REGULATION/ FILTRATION FLOW CONTROL & MEASURE W/ PLC/IO DROP