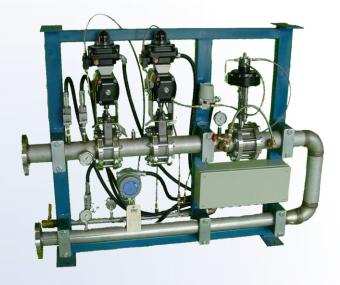

ELECTRONIC PRESSURE REGULATION FOR OXYGEN SUPPLY W/HIGH FLOW TURN-DOWN & LARGE DIFFERENTIAL PRESSURE CONTROL

OXYGEN FLOW CONTROL & SAFETY SHUT-OFF W/INTEGRATED PLC/IO DROP

NATURAL GAS/OXYGEN FLOW CONTROL & SAFETY SHUT-OFF W/LOCAL SHUT-OFF W/ INTEGRATED PLC/IO DROP