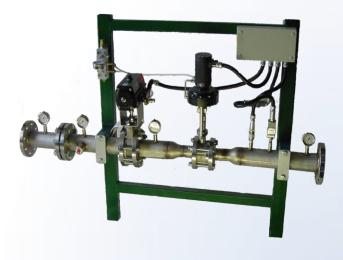

ELECTRONIC PRESSURE REGULATION FOR OXYGEN SUPPLY W/HIGH FLOW TURN-DOWN & LARGE DIFFERENTIAL PRESSURE CONTROL

OXYGEN FLOW CONTROL & SAFETY SHUT-OFF W/INTEGRATED PLC/IO DROP

NATURAL GAS/OXYGEN FLOW CONTROL & SAFETY SHUT-OFF W/LOCAL SHUT-OFF W/ INTEGRATED PLC/IO DROP