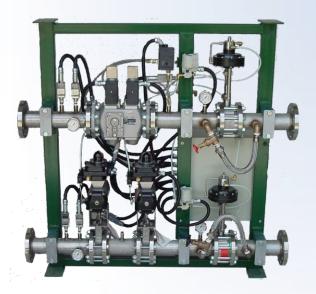

ELECTRONIC PRESSURE REGULATION FOR OXYGEN SUPPLY W/HIGH FLOW TURN-DOWN & LARGE DIFFERENTIAL PRESSURE CONTROL

OXYGEN FLOW CONTROL & SAFETY SHUT-OFF W/INTEGRATED PLC/IO DROP

NATURAL GAS/OXYGEN FLOW CONTROL & SAFETY SHUT-OFF W/LOCAL SHUT-OFF W/ INTEGRATED PLC/IO DROP